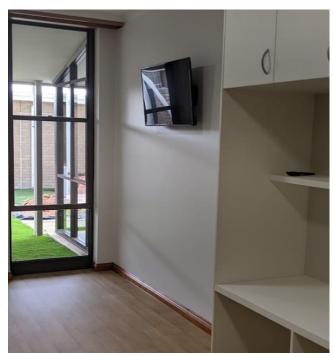

- New fence and garden bed at entrance driveway
- Solar panels on the roof to assist in energy savings
- Modern fixtures and upgraded nurse call system
- New televisions

The new year will bring, the completion of the fish pond, installation of plants for the new planter boxes in the courtyards and new signage.

# about ...Lerwin Aged Care Facility Expansion and Refurbishment Project

Refurbished facilities

New and refurbished common areas and new furnishings