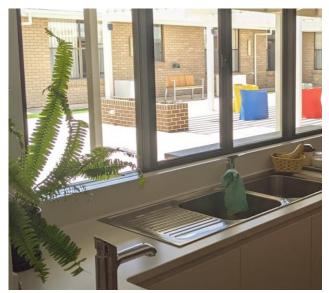

- New fence and garden bed at entrance driveway
- Solar panels on the roof to assist in energy savings
- Modern fixtures and upgraded nurse call system
- New televisions

The new year will bring, the completion of the fish pond, installation of plants for the new planter boxes in the courtyards and new signage.

# about ...Lerwin Aged Care Facility Expansion and Refurbishment Project

Refurbished facilities

New and refurbished common areas and new furnishings