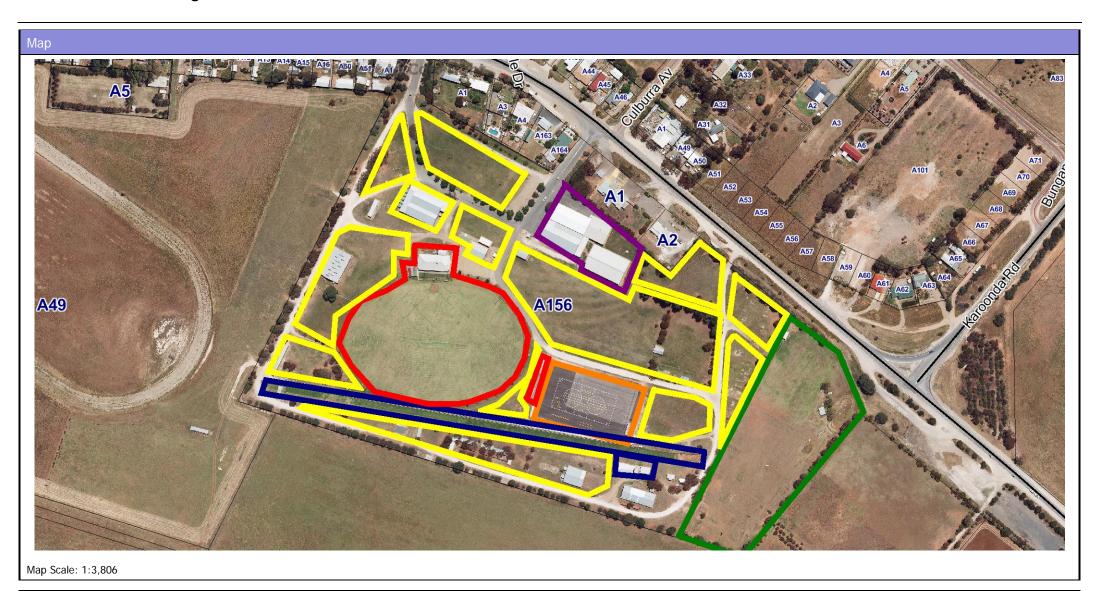

## Attachment B - Showground Zones / Leased Areas



## About this Document

This map has been created for the purpose of showing basic locality information over The Rural City of Murray Bridge. Parcel and Property boundary lines and topographic data are supplied by the Department for Environment & Natural Resources. Aerial Photography is supplied by AeroMetrex Pty Ltd. Any error should be reported to the GIS Section, The Rural City of Murray Bridge.

## Disclaime

Whilst every effort is made to ensure the information provided is accurate, Council accepts no responsibility for inaccuracies that may occur. Where appropriate, Council advises that a licensed surveyor be engaged to determine exact parcel boundaries. This map data is subject to copyright. Reproduction or on selling without written permission from The Rural City of Murray Bridge